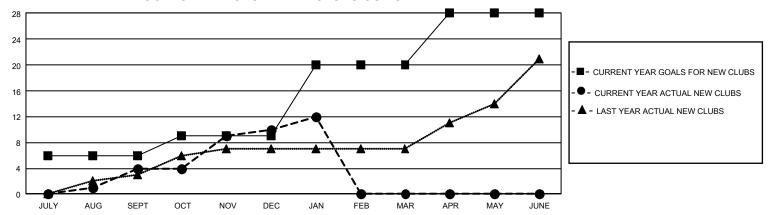

## GOALS AND ACTUAL NEW CLUBS CUMULATIVE

## GMT Constitutional Area 3, Group D

REPORT DOES NOT INCLUDE CLUBS IN UNDISTRICTED AREAS.

| Clubs                 |               |           |               | Members               |                         |                         |                                                    |
|-----------------------|---------------|-----------|---------------|-----------------------|-------------------------|-------------------------|----------------------------------------------------|
| RESULTS FOR 2023-2024 |               |           |               | RESULTS FOR 2023-2024 |                         |                         |                                                    |
| QUARTER               | NEW CLUB GOAL | NEW CLUBS | DROPPED CLUBS | QUARTER ME            | MBER GROWTH NET<br>GOAL | MEMBER GROWTH<br>ACTUAL | DROPPED MEMBERS<br>ACTUAL (including<br>transfers) |
| JULY/AUG/SEPT         | 18            | 4         | 5             | JULY/AUG/SEPT         | 429                     | 626                     | 431                                                |
| OCT/NOV/DEC           | 9             | 6         | 7             | OCT/NOV/DEC           | 469                     | 634                     | 1,187                                              |
| JAN/FEB/MAR           | 33            | 2         | 4             | JAN/FEB/MAR           | 437                     | 172                     | 168                                                |
| APR/MAY/JUNE          | 24            | 0         | 0             | APR/MAY/JUNE          | 445                     | 0                       | 0                                                  |