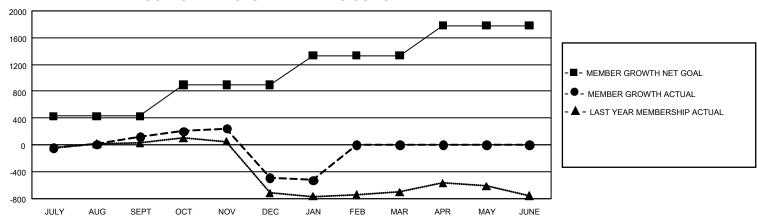

## GOALS AND ACTUAL MEMBERS CUMULATIVE

| DROPPED CLUBS: 16 |       | 360 CLUBS OF 770 ADDED 1<br>OR MORE NEW MEMBERS | GENDER DISTRIBUTION                  |                |  |
|-------------------|-------|-------------------------------------------------|--------------------------------------|----------------|--|
|                   |       |                                                 | MALE                                 | 6,734 (46.06%) |  |
|                   |       |                                                 | FEMALE                               | 7,886 (53.94%) |  |
| DROPPED MEMBERS   |       |                                                 | NON BINARY                           | 0 (0.00%)      |  |
| DECEASED          | 67    |                                                 | PREFER NOT TO ANSWER                 | 0 (0.00%)      |  |
| CLUB CANCELLED    | 211   |                                                 | TOTAL FAMILY UNIT MEMBERS 5,         |                |  |
| OTHER             | 1,509 | <u>CLICK HERE FOR</u>                           |                                      |                |  |
| TOTAL             | 1,787 | CUMULATIVE MEMBERSHIP DATA                      | FAMILY MEMBERS PAYING HALF DUES 2,85 |                |  |

## GMT Constitutional Area 3, Group D

REPORT DOES NOT INCLUDE CLUBS IN UNDISTRICTED AREAS.

| Clubs                 |               |           |               | Members               |                         |                         |                                                    |
|-----------------------|---------------|-----------|---------------|-----------------------|-------------------------|-------------------------|----------------------------------------------------|
| RESULTS FOR 2023-2024 |               |           |               | RESULTS FOR 2023-2024 |                         |                         |                                                    |
| QUARTER               | NEW CLUB GOAL | NEW CLUBS | DROPPED CLUBS | QUARTER ME            | MBER GROWTH NET<br>GOAL | MEMBER GROWTH<br>ACTUAL | DROPPED MEMBERS<br>ACTUAL (including<br>transfers) |
| JULY/AUG/SEPT         | 18            | 4         | 5             | JULY/AUG/SEPT         | 429                     | 626                     | 431                                                |
| OCT/NOV/DEC           | 9             | 6         | 7             | OCT/NOV/DEC           | 469                     | 634                     | 1,187                                              |
| JAN/FEB/MAR           | 33            | 2         | 4             | JAN/FEB/MAR           | 437                     | 172                     | 168                                                |
| APR/MAY/JUNE          | 24            | 0         | 0             | APR/MAY/JUNE          | 445                     | 0                       | 0                                                  |